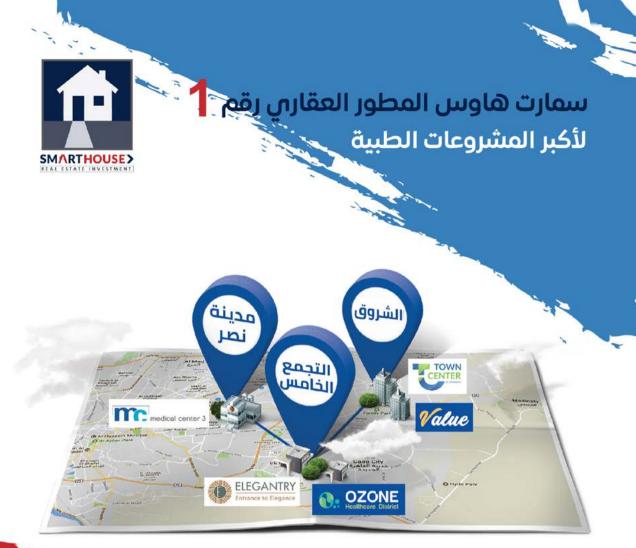

# خيارات متعددة للاستثمار

- 9 46 Mostafa El Nahas st , NASR CITY
- 6056 Al Miraj City Near To Carrefour Maadi
- 5 th Settlment : El 90 St , sky 's Plaza Mall In Front of AUC - New cairo - egypt
- S +2 01096647002

#### value mall الشروق

عرض افتتاح المشروع دفعة تعاقد تبدأ من 15 % وتسهيلات حتى 72 شهر العرض ساري حتي 30/9/2018

أكبر مول طبي في مدينة الشروق علي مساحة 7000 م²

#### ميديكال سنتر 3 مدينة نصر

دفعة تعاقد تبدأ من 15 % وتسهيلات حتى 42 شهر

تاون سنتر مدينة الشروق دفعة تعاقد تبدأ من 20 % وتسهيلات حتص 60 شهر

أكبر مول طبي في مدينة نصر علي مساحة 5000 م²

### بجوار دار مصر وأمام نادي جرين هيلز مساحة 4300 م²

# PM H

وتسهيلات حتى 48 شهر

اليجانترس التجمع الخامس

بجوار شارع ال 90 في القاهرة الجديدة على مساحة 4200 م²

#### أوزون التجمع الخامس

دفعة تعاقد تبدأ من 25 % وتسهيلات حتى **72** شهر

أكبر صرح طبي في مصر على مساحة 18000 مُ